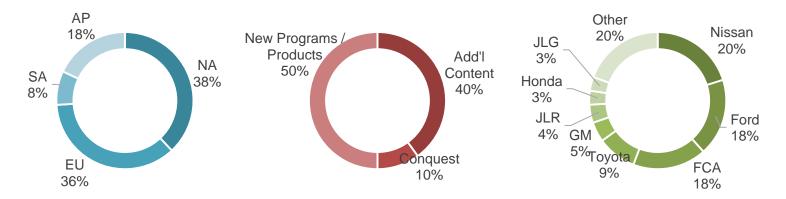

# **Sales Growth**

- Virtually all existing programs secured through the end of the decade
  - Large portion of backlog driven by new programs and products from new vehicles and technology
- Backlog calculation is based on booked new business net of any losses of existing programs

Current sales backlog of \$750m is balanced commercially and regionally

© Dana 2016