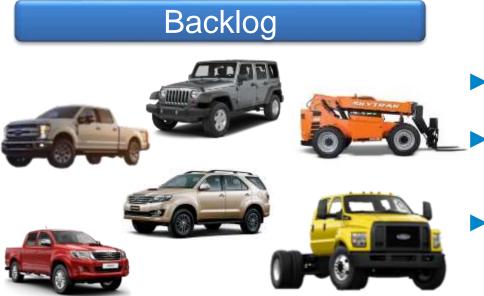

# **Sales Growth**

- Virtually all existing programs secured through the end of the decade
  - Large portion of backlog driven by new programs and products from new vehicles and technology
- Backlog calculation is based on booked new business net of any losses of existing programs

Current sales backlog of \$750m is balanced commercially and regionally

© Dana 2016

### **Recent New Business**

AdvanTEK® Disconnecting AWD Unit <u>New</u> Truck and SUV Program With a Key Global OEM Next-Generation Jeep<sup>®</sup> Wrangler

Dana sourced on largest known global disconnecting All-Wheel-Drive program

New Program Beginning in 2019 Incremental volume Benefit to backlog in 2018