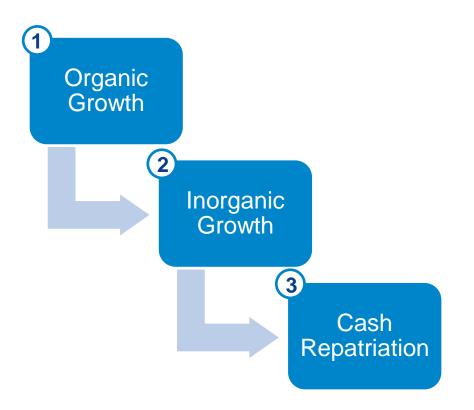

#### Capital Allocation Plan

- Invest in current business through capital spending to deliver backlog and grow profitably
- Pursue new business acquisitions that are accretive and enhance competitive position
- Continue dividend; repurchase shares in the absence of more attractive investment alternatives

Maximize shareholder value through profitable organic and inorganic growth

© Dana 2016