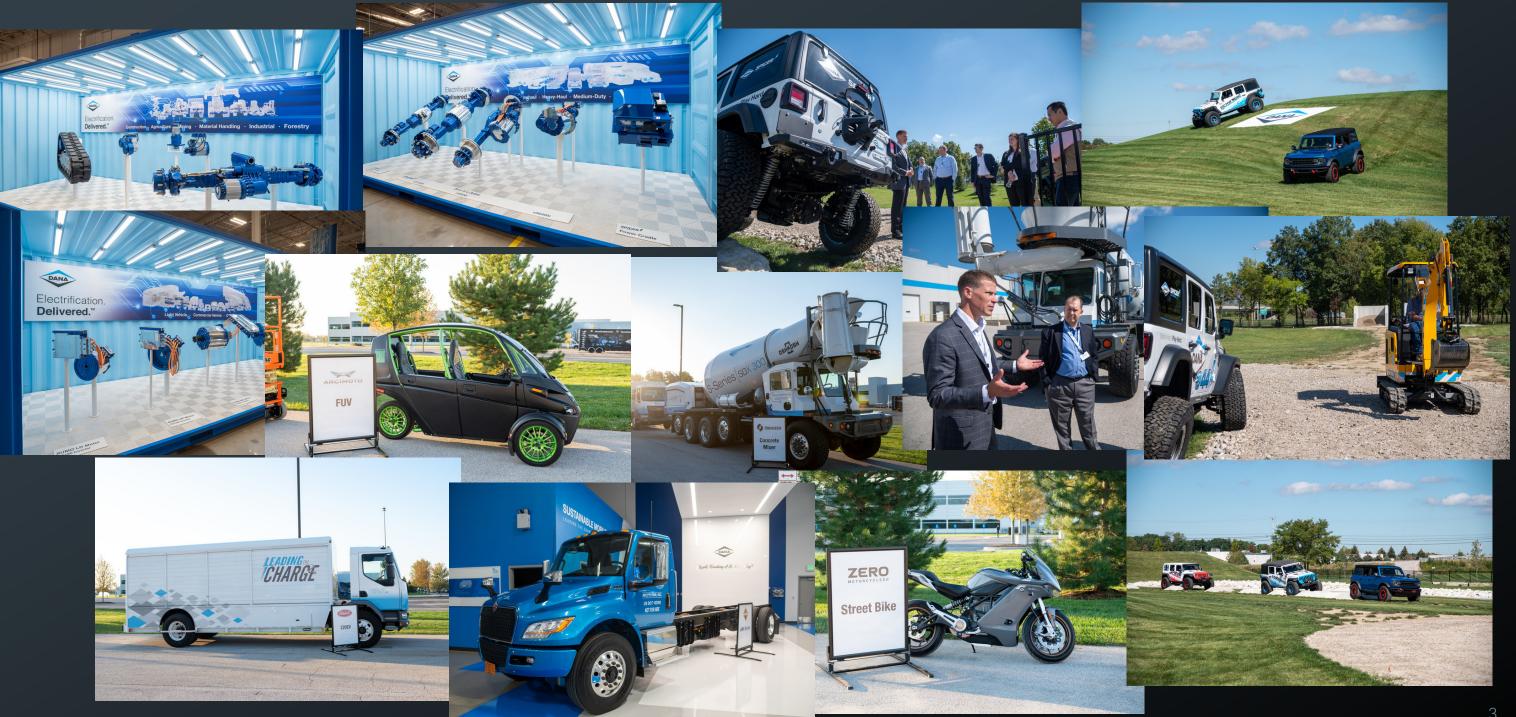

#### Electrification. Delivered.<sup>™</sup> Hosted EV capital markets day on September 28<sup>th</sup>...

#### Electrification. **Delivered.**<sup>™</sup> ...which included EV tech showcase and 'ride & drive'