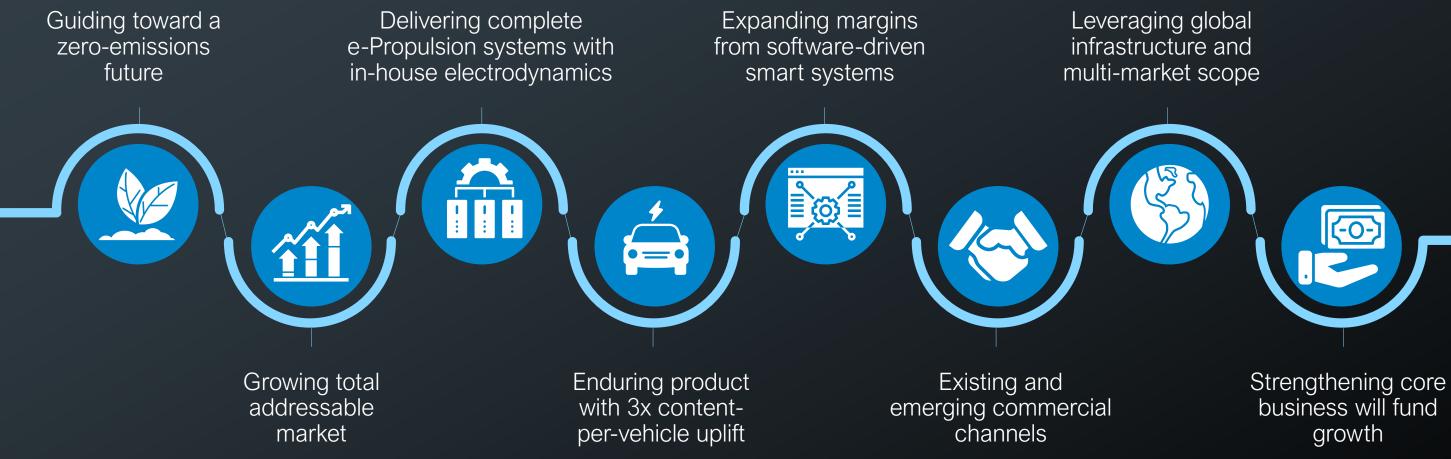

### DAN is a premier Tier-1 EV growth investment and is poised to deliver outsized risk-adjusted financial returns based on these key factors...

## business will fund