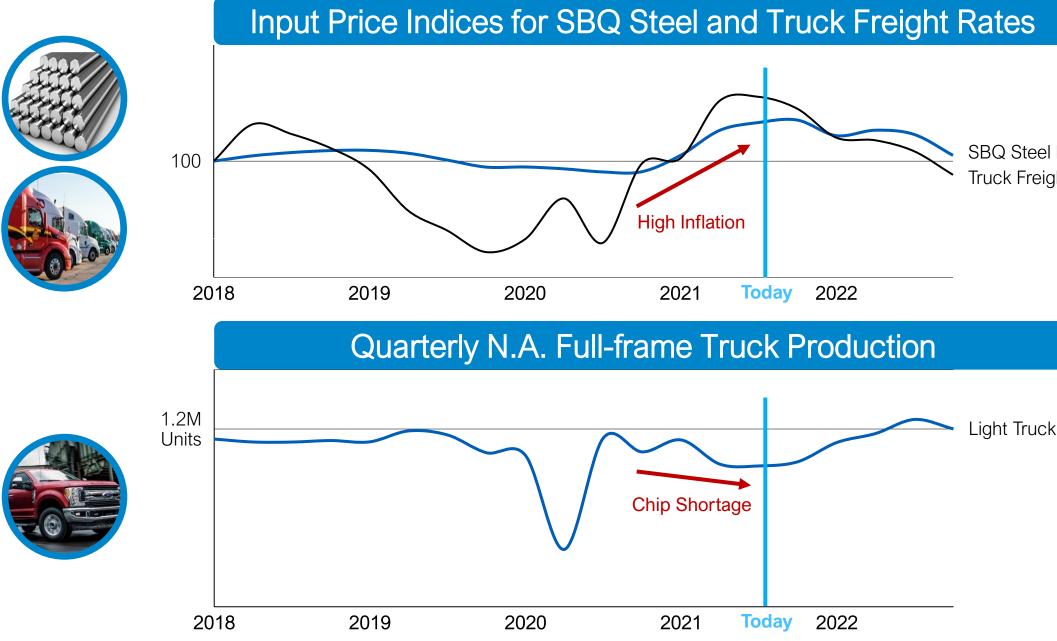

## Near-term market dynamics position us for margin recovery as input costs moderate and production rebounds

SBQ Steel Price (IHS) Truck Freight Rates (FTR)

Light Truck Production (IHS)

© 2021 Dana